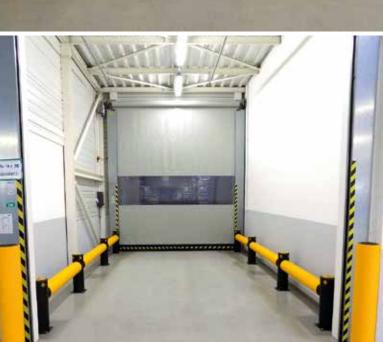

The team also fitted iFlex Single Traffic Barrier High Level at an impact height of 460mm to protect walls and infrastructure from tall hand-powered pallets, and Bollards to safeguard gates and entrances both internally and externally, shielding the building's fabric from vehicle damage.