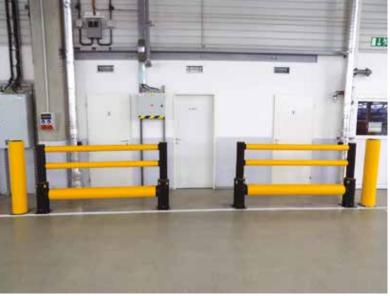

## Solution:

To transform the Octavia plant into a safe, segregated and aesthetically pleasing facility, A-SAFE manufactured, supplied and installed iFlex Single Traffic+ Barrier to segregate personnel and vehicles in high traffic workplace areas and protect pedestrian walkways.