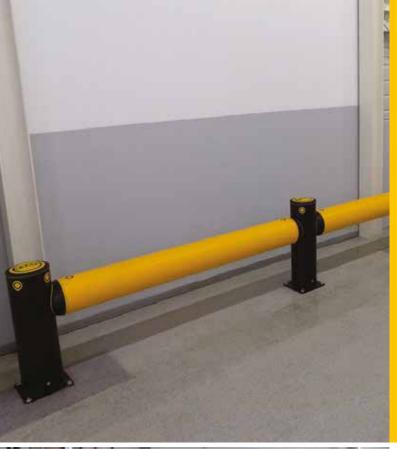

The team also fitted iFlex Single Traffic Barrier High Level at an impact height of 460mm to protect walls and infrastructure from tall hand-powered pallets, and Bollards to safeguard gates and entrances both internally and externally, shielding the building's fabric from vehicle damage.